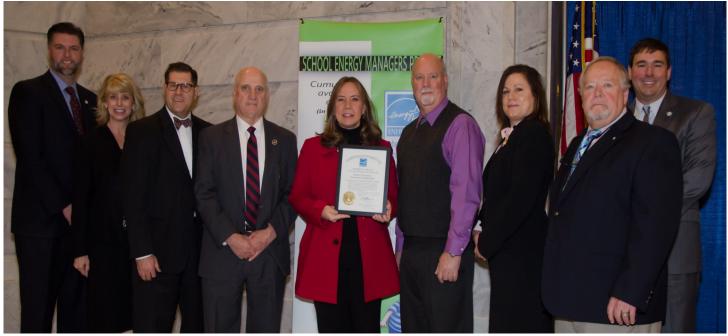

Kentucky School Boards Association School Energy Managers Project 2014, 2015, 2016, 2017, 2018

Kenton County Public Schools 2013, 2014, 2015, 2016, 2017, 2018

Each year ENERGY STAR awards Partner of the Year honors to organizations that make significant contributions to protecting the environment through superior energy efficiency. To date, three Kentucky school districts, along with Kentucky School Boards Association-School Energy Managers Project, have received this award. The 2018 awards are recognized below.