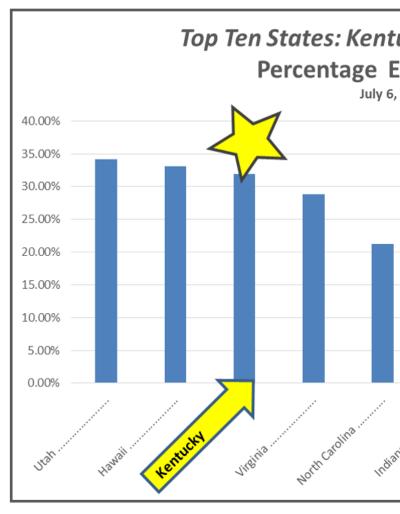

# Kentucky K-12 ENERGY STAR Labeled Schools

Source: <u>www.energystar.gov</u> - August 30, 2018