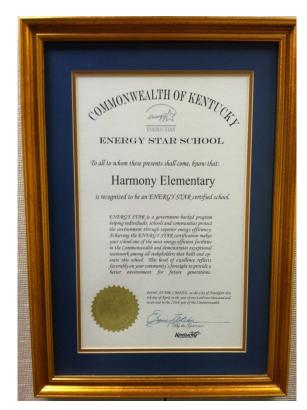

Harmony Elementary— Oldham County Schools 2006—One of the first six school in Kentucky achieving ENERGY STAR Labeled School

Paris Independent Schools—100% 2018

400th Kentucky ENERGY STAR School Sutton Elementary—Owensboro Independent Schools January 2018