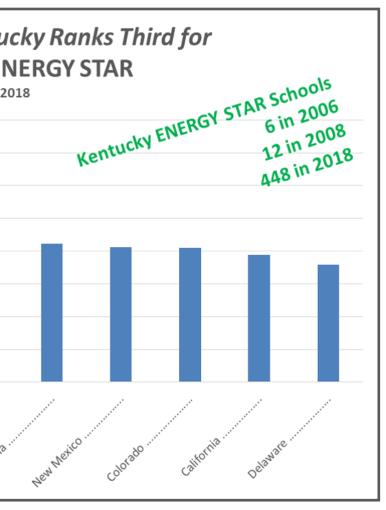

# Kentucky K-12 ENERGY STAR Labeled Schools

Source: <u>www.energystar.gov</u> - August 30, 2018